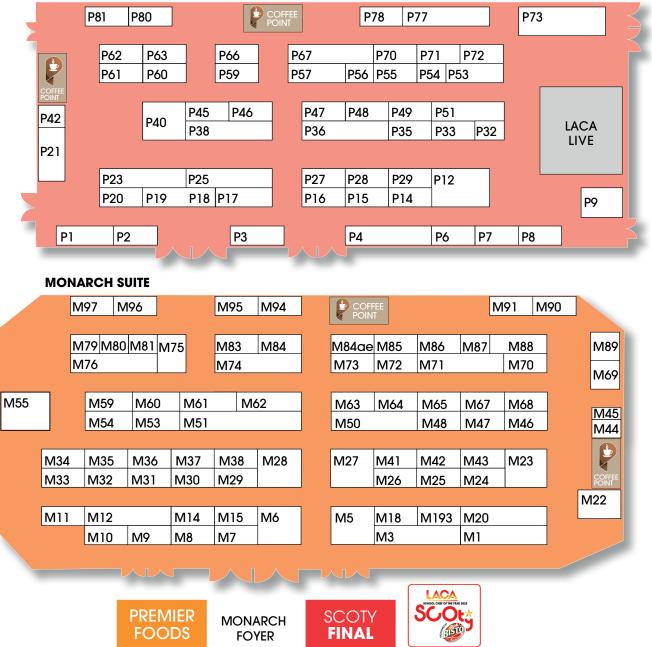

# **EXHIBITION FLOORPLAN 2023**

#### **PALACE SUITE**

Hilton Birmingham Metropole, The NEC Birmingham,Pendigo Way, Marston Green, Birmingham B40 1PP