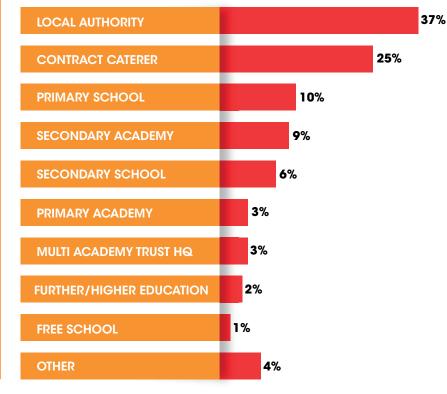

0,000 contacts both pre and post the event, as well as huge support from leading trade publications and associations ensures your company and brands coverage above and beyond that of the event itself.



# **OVER 150 EXHIBITORS**

Over 150 exhibitors successfully showcase products and services from across these sectors;

- Food
- Drink
- Technology
- Equipment
- Furniture
- Training solutions

Meet with over 1,000 visitors and Main Event delegates looking to discover new products, services and innovations.

## **JOB TITLES**

- Business Manager/Bursar
- Catering Director
- Catering Services Manager
- Chef
- Commercial Manager
- Contract Director/Manager
- Development Chef
- Head Teacher
- Operations Director/Manager
- Regional/Area Manager
- Trust Catering Manager

## **VISITOR PROFILE**





## LACA the school food people THE SCHOOL FOOD SHOW

# FACTS

| 150+             | Companies exhibiting                                                        |
|------------------|-----------------------------------------------------------------------------|
| 1,000+           | Visitors and delegates attend<br>the LACA Main Event each year              |
| 94%              | Attendees are looking to discover new products and innovations              |
| 84%              | Exhibition visitors are responsible for purchasing or influencing purchases |
| <mark>92%</mark> | Exhibitors in 2023 rated the show as excellent or good                      |
| 63%              | Exhibitors re-booked for 2024 before leaving this year's show!              |
| 500m+            | Meals served in prim